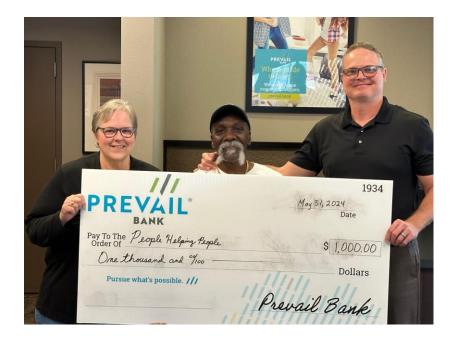

Reverend Bill Harris, People Helping People's Founder (center), accepted the check from Prevail Bank professionals (L to R): Kristi Anderson, Relationship Banker; and Craig Philipp, Chief Commercial Lender.