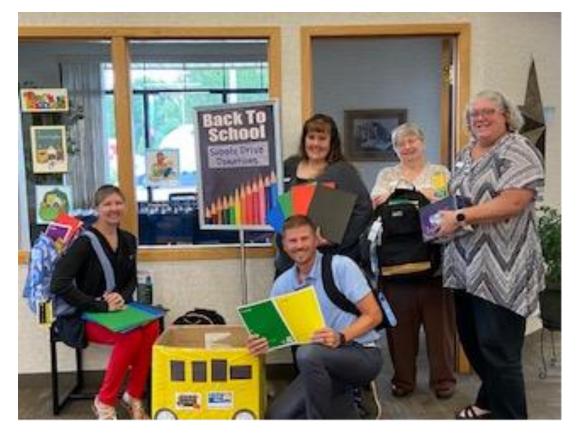

## Prevail Bank Provides School Supplies for Local Kids in Need

(Marshfield) Prevail Bank donated backpacks and school supplies, totaling nearly \$250, in addition to the items collected from the public, to the Marshfield Area United Way's *Supplies 4 Success* program. Students in Loyal, Granton, Greenwood, Auburndale, Pittsville, Spencer, Stratford, and Marshfield will benefit.